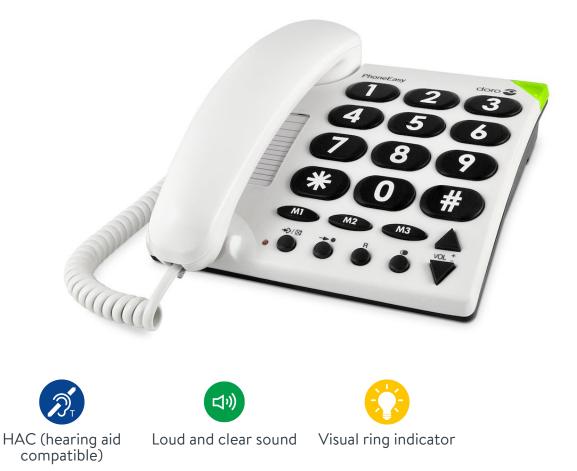

## An easy-to-use telephone with large keypad

Big button corded phone with both one-touch and two-touch memories, HAC (Hearing Aid Compatibility) and a flashing ring indicator for incoming calls.

- · Big buttons for easy dialling
- · 3 speed dial memories
- Easily adjustable handset volume

### Top features

| Top reactives                |              |
|------------------------------|--------------|
| HAC (hearing aid compatible) | $\checkmark$ |
| Loud and clear sound         | $\checkmark$ |
| Visual ring indicator        | $\checkmark$ |
| 9                            |              |